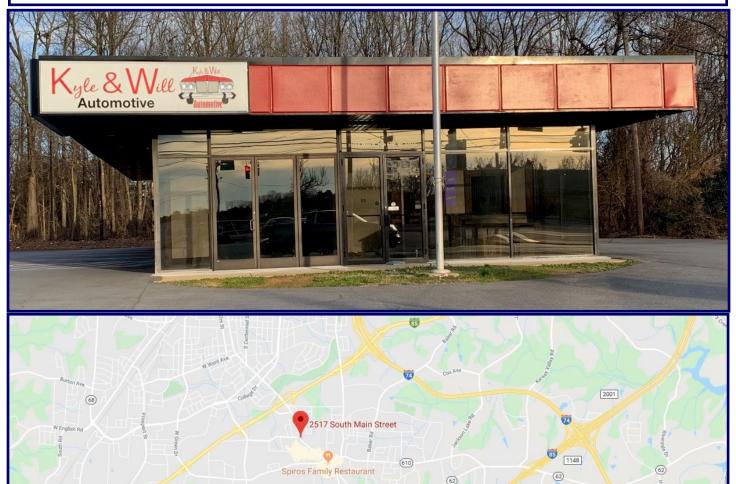

2517 S. MAIN ST. HIGH POINT, NC

FOR SALE: \$375,000 LEASE RATE: \$3,500

## Guilford County Tax Parcel 7709-74-6319 Jurisdiction: City of High Point, NC .74 Acre Available January, 2020

Archdale

Ar Main St

62

1610

1612

P.O. Box 1885, Jamestown, NC 27282

1235

## **Aerial Map**

| Last Use: Car Sales           | Office: 800 +/- square feet |
|-------------------------------|-----------------------------|
| Size: 2,880 +/- square feet   | Condition: Good; Age: 1960  |
| Max Ceiling Height: 12 feet   | Min Ceiling Height: 12 feet |
| Walls: Masonry                | Floors: Concrete            |
| Heat: Suspended gas           | Roof: Built Up              |
| A/C: Completely               | Parking: 20 Spaces          |
| Zoning: General Business (GB) | Paved Parking Lot           |
| Water: City of High Point     | Sewer: City of High Point   |
| Electric: City of High Point  | Gas: Piedmont Natural Gas   |
| Lighting: Fluorescent         | Sprinkler: No               |
|                               |                             |