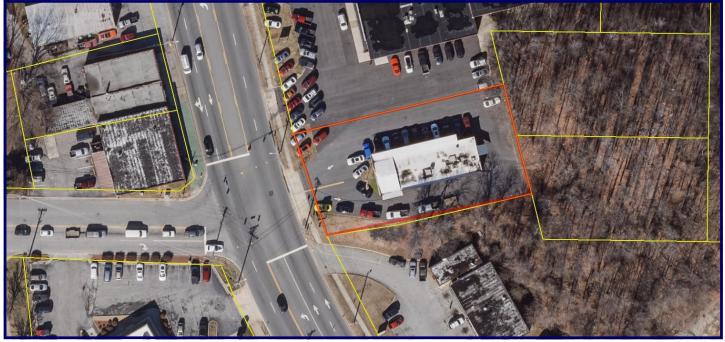

## **Aerial Map**

| Last Use: Car Sales           | Office: 800 +/- square feet |
|-------------------------------|-----------------------------|
| Size: 2,880 +/- square feet   | Condition: Good; Age: 1960  |
| Max Ceiling Height: 12 feet   | Min Ceiling Height: 12 feet |
| Walls: Masonry                | Floors: Concrete            |
| Heat: Suspended gas           | Roof: Built Up              |
| A/C: Completely               | Parking: 20 Spaces          |
| Zoning: General Business (GB) | Paved Parking Lot           |
| Water: City of High Point     | Sewer: City of High Point   |
| Electric: City of High Point  | Gas: Piedmont Natural Gas   |
| Lighting: Fluorescent         | Sprinkler: No               |
|                               |                             |